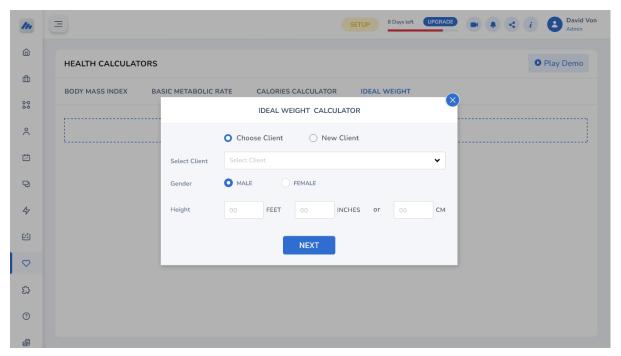

1. Click on the "Calculate Ideal Weight" option to start using the tool and compute the ideal weight for your new and existing clients.

2. Input Gender and Height to get the results for the required calories.

- 3. You can either choose from Existing Client List or Add New Clients to record the result in the CMS.
- 4. Once you click on calculate the software will automatically compute the Daily Calories and make the entry in the list of records. You can edit, share or delete the entries as per your requirements.