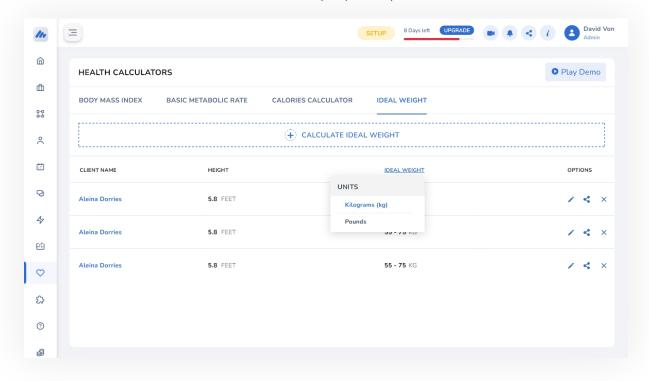

- 3. You can either choose from Existing Client List or Add New Clients to record the result in the CMS.
- 4. Once you click on calculate the software will automatically compute the Daily Calories and make the entry in the list of records. You can edit, share or delete the entries as per your requirements.